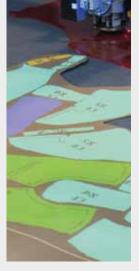

## OPTIMIZED NESTING

The dedicated automatic and interactive nesting systems along with the user friendly interface considerably reduce the processing time and allow to maximize the material output.