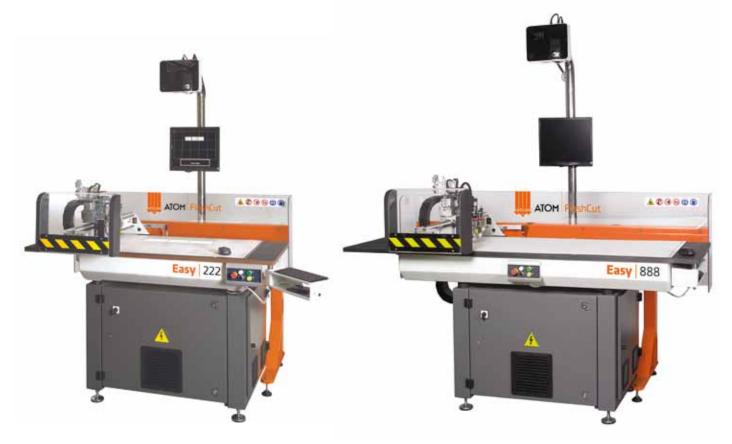

# FlashCut Easy 222 and FlashCut Easy 888

SIMPLE, COMPACT AND VERSATILE KNIFE CUTTING SYSTEMS

The FlashCut **Easy 222** and **Easy 888** perfectly meet the requests of footwear and leather goods industry. They represent the perfect choice for sample departments and small production batches. Their easy handling, flexibility and cutting accuracy are appreciated also for bigger productions. They can cut leather and hard leather for soles, as well as many man-made materials. Easy to use, they are the best choice for small companies or those who want to automate the cutting process.

# **TECHNICAL DATA**

| AVAILABLE MODELS  | WORKING AREA<br>(mm) | MAX. ABSORPTION<br>(kW) | SIZES<br>(mm)   | WEIGHT<br>(Kg) |
|-------------------|----------------------|-------------------------|-----------------|----------------|
| FlashCut Easy 222 | 1000x600             | 5,1                     | 1600x1235x2190h | 440            |
| FlashCut Easy 888 | 1600x600             | 6,8                     | 2220x1235x2680h | 600            |