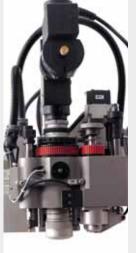

## 5- OR 7-TOOL CUTTING HEAD

To satisfy any cutting need, the Easy tables can cut with 5- or 7-tool heads, which can be equipped with a wide range of cutting chucks, marking pen and 3 or 5 punching tools, adjustable and rotating, with high punching frequency. The powerful Venturi system can be fitted for cutting scraps suction.